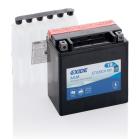

## AGM MC (Dry) ETX20CH-BS

| Part number                    | ETX20CH-BS    |
|--------------------------------|---------------|
| Technology                     | AGM           |
| EAN/GTIN                       | 3661024034937 |
| Voltage                        | 12 V          |
| Capacity                       | 18.0 Ah       |
| CCA                            | 230 A         |
| Length                         | 150 mm        |
| Width                          | 90 mm         |
| Height                         | 160 mm        |
| Box size                       | C57           |
| Polarity                       | ETN 1         |
| Terminal Type                  | M04           |
| Hold Down                      | B0            |
| Weights (subject of variation) | 5.70 kg       |