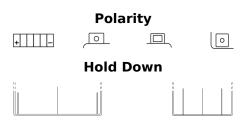

## AGM MC (Dry) ETX16-BS

| Part number                    | ETX16-BS      |
|--------------------------------|---------------|
| Technology                     | AGM           |
| EAN/GTIN                       | 3661024033879 |
| Voltage                        | 12 V          |
| Capacity                       | 14.0 Ah       |
| CCA                            | 215 A         |
| Length                         | 150 mm        |
| Width                          | 90 mm         |
| Height                         | 160 mm        |
| Box size                       | C57           |
| Polarity                       | ETN 1         |
| Terminal Type                  | M04           |
| Hold Down                      | B0            |
| Weights (subject of variation) | 5.10 kg       |
|                                |               |