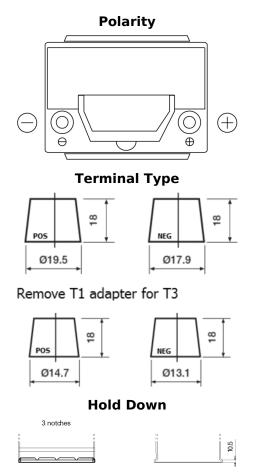

## **Futura CA406**

| Part number                    | CA406          |
|--------------------------------|----------------|
| Technology                     | Flooded        |
| EAN/GTIN                       | 3661024016919  |
| Voltage                        | 12 V           |
| Capacity                       | 40.0 Ah        |
| CCA                            | 350 A          |
| Length                         | 187 mm         |
| Width                          | 127 mm         |
| Height                         | 220 mm         |
| Box size                       | B19            |
| Polarity                       | ETN 0          |
| Terminal Type                  | JIS taper post |
| Hold Down                      | B1             |
| Weights (subject of variation) | 9.30 kg        |