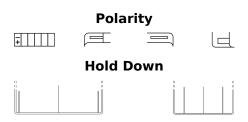

## AGM MC (Dry) ETR4A-BS

| Part number                    | ETR4A-BS      |
|--------------------------------|---------------|
| Technology                     | AGM           |
| EAN/GTIN                       | 3661024033718 |
| Voltage                        | 12 V          |
| Capacity                       | 2.3 Ah        |
| CCA                            | 35 A          |
| Length                         | 115 mm        |
| Width                          | 50 mm         |
| Height                         | 85 mm         |
| Box size                       | C34           |
| Polarity                       | ETN 4         |
| Terminal Type                  | M14           |
| Hold Down                      | B0            |
| Weights (subject of variation) | 1.00 kg       |