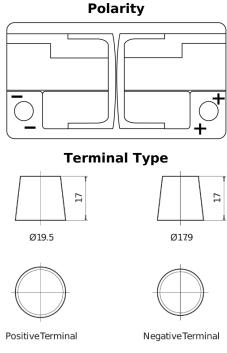

## Futura CA1050

| Part number                    | CA1050        |
|--------------------------------|---------------|
| Technology                     | Flooded       |
| EAN/GTIN                       | 3661024016971 |
| Voltage                        | 12 V          |
| Capacity                       | 105.0 Ah      |
| CCA                            | 850 A         |
| Length                         | 315 mm        |
| Width                          | 175 mm        |
| Height                         | 205 mm        |
| Box size                       | LH4           |
| Polarity                       | ETN 0         |
| Terminal Type                  | EN taper post |
| Hold Down                      | B13           |
| Weights (subject of variation) | 23.10 kg      |