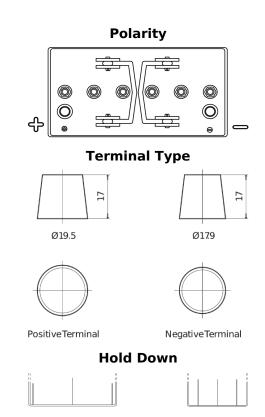

## **Equipment GEL ES950**

| Part number                    | ES950         |
|--------------------------------|---------------|
| Technology                     | GEL           |
| EAN/GTIN                       | 3661024035828 |
| Voltage                        | 12 V          |
| Capacity                       | 85.0 Ah       |
| Watt hour                      | 950 Wh        |
| Length                         | 330 mm        |
| Width                          | 171 mm        |
| Height                         | 235 mm        |
| Box size                       | D02           |
| Polarity                       | ETN 1         |
| Terminal Type                  | EN taper post |
| Hold Down                      | В0            |
| Weights (subject of variation) | 28.20 kg      |