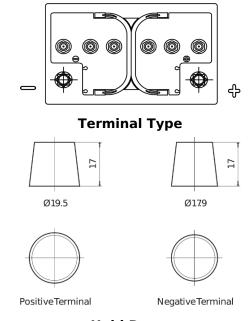

## **Equipment GEL ES650**

| Part number                    | ES650         |
|--------------------------------|---------------|
| Technology                     | GEL           |
| EAN/GTIN                       | 3661024035842 |
| Voltage                        | 12 V          |
| Capacity                       | 56.0 Ah       |
| Watt hour                      | 650 Wh        |
| Length                         | 278 mm        |
| Width                          | 175 mm        |
| Height                         | 190 mm        |
| Box size                       | L03           |
| Polarity                       | ETN 0         |
| Terminal Type                  | EN taper post |
| Hold Down                      | B13           |
| Weights (subject of variation) | 20.80 kg      |

**Polarity** 

## **Hold Down**

Design, features and specifications are subject to change without notice. We disclaim any representation or warranty, express or implied, concerning the data or recommendations, and in no event shall be liable for any loss or damage claimed to have arisen as a result. Some products may not be available in your local market.