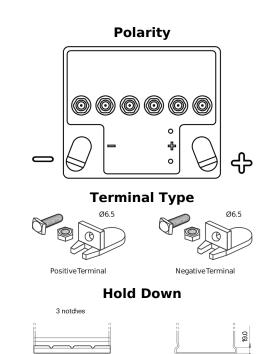

## **Equipment GEL ES450**

| Part number                    | ES450            |
|--------------------------------|------------------|
| Technology                     | GEL              |
| EAN/GTIN                       | 3661024035859    |
| Voltage                        | 12 V             |
| Capacity                       | 40.0 Ah          |
| Watt hour                      | 450 Wh           |
| Length                         | 207 mm           |
| Width                          | 175 mm           |
| Height                         | 175 mm           |
| Box size                       | LB1              |
| Polarity                       | ETN 0            |
| Terminal Type                  | EN full Ford lug |
| Hold Down                      | B4               |
| Weights (subject of variation) | 14.20 kg         |