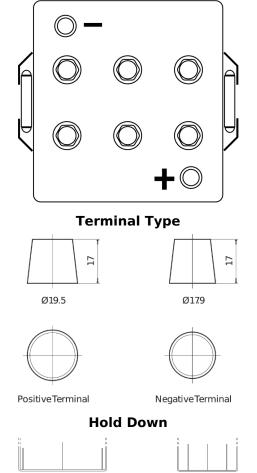

## **Equipment GEL ES1200**

| Part number                    | ES1200        |
|--------------------------------|---------------|
| Technology                     | GEL           |
| EAN/GTIN                       | 3661024035798 |
| Voltage                        | 12 V          |
| Capacity                       | 110.0 Ah      |
| Watt hour                      | 1200 Wh       |
| Length                         | 284 mm        |
| Width                          | 267 mm        |
| Height                         | 226 mm        |
| Box size                       | D07           |
| Polarity                       | ETN 2         |
| Terminal Type                  | EN taper post |
| Hold Down                      | В0            |
| Weights (subject of variation) | 37.50 kg      |

**Polarity** 

Design, features and specifications are subject to change without notice. We disclaim any representation or warranty, express or implied, concerning the data or recommendations, and in no event shall be liable for any loss or damage claimed to have arisen as a result. Some products may not be available in your local market.