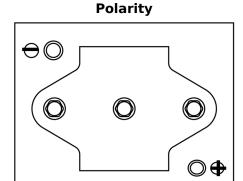

## **Equipment GEL ES1100-6**

| Part number         | ES1100-6           |
|---------------------|--------------------|
| Technology          | GEL                |
| EAN/GTIN            | 3661024035804      |
| Voltage             | 6 V                |
| Capacity            | 200.0 Ah           |
| Watt hour           | 1100 Wh            |
| Length              | 244 mm             |
| Width               | 190 mm             |
| Height              | 275 mm             |
| Box size            | GC2                |
| Polarity            | ETN 0              |
| Terminal Type       | M10 thread pos.and |
|                     | neg.               |
| Hold Down           | В0                 |
| Weights (subject of | 30.50 kg           |
| variation)          |                    |