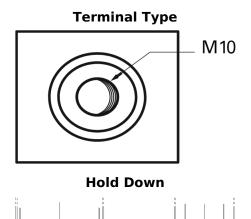

## **Equipment GEL ES1100-6**

| Part number         | ES1100-6           |
|---------------------|--------------------|
| Technology          | GEL                |
| EAN/GTIN            | 3661024035804      |
| Voltage             | 6 V                |
| Capacity            | 200.0 Ah           |
| Watt hour           | 1100 Wh            |
| Length              | 244 mm             |
| Width               | 190 mm             |
| Height              | 275 mm             |
| Box size            | GC2                |
| Polarity            | ETN 0              |
| Terminal Type       | M10 thread pos.and |
|                     | neg.               |
| Hold Down           | В0                 |
| Weights (subject of | 30.50 kg           |
| variation)          |                    |