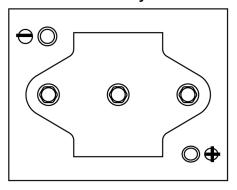

S1000-6**







| Part number                    | ES1000-6      |
|--------------------------------|---------------|
| Technology                     | GEL           |
| EAN/GTIN                       | 3661024035811 |
| Voltage                        | 6 V           |
| Capacity                       | 195.0 Ah      |
| Watt hour                      | 1000 Wh       |
| Length                         | 244 mm        |
| Width                          | 190 mm        |
| Height                         | 275 mm        |
| Box size                       | GC2           |
| Polarity                       | ETN 0         |
| Terminal Type                  | EN taper post |
| Hold Down                      | В0            |
| Weights (subject of variation) | 28.00 kg      |

## **Polarity**



## **Terminal Type**



Design, features and specifications are subject to change without notice. We disclaim any representation or warranty, express or implied, concerning the data or recommendations, and in no event shall be liable for any loss or damage claimed to have arisen as a result. Some products may not be available in your local market.