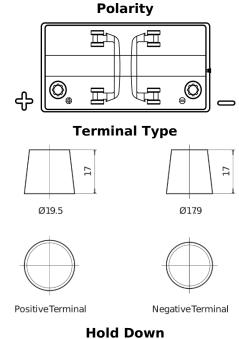

## **Dual ER600**

| Part number                    | ER600         |
|--------------------------------|---------------|
| Technology                     | Flooded       |
| EAN/GTIN                       | 3661024037969 |
| Voltage                        | 12 V          |
| Capacity                       | 120.0 Ah      |
| CCA                            | 800 A         |
| Length                         | 349 mm        |
| Width                          | 175 mm        |
| Height                         | 285 mm        |
| Box size                       | D03           |
| Polarity                       | ETN 1         |
| Terminal Type                  | EN taper post |
| Hold Down                      | В0            |
| Weights (subject of variation) | 31.40 kg      |