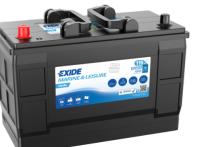

## **Dual ER550**

| Part number         | ER550         | Polarity                            |
|---------------------|---------------|-------------------------------------|
| Technology          | Flooded       |                                     |
| EAN/GTIN            | 3661024035989 |                                     |
| Voltage             | 12 V          |                                     |
| Capacity            | 115.0 Ah      | + [ <sup>©</sup>                    |
| CCA                 | 760 A         |                                     |
| Watt hour           | 550 Wh        | Terminal Type                       |
| Length              | 349 mm        |                                     |
| Width               | 175 mm        |                                     |
| Height              | 235 mm        | Ø19.5 Ø179                          |
| Box size            | D02           |                                     |
| Polarity            | ETN 1         |                                     |
| Terminal Type       | EN taper post |                                     |
| Hold Down           | В0            |                                     |
| Weights (subject of | 27.80 kg      | Positive Terminal Negative Terminal |
| variation)          |               | Hold Down                           |
|                     |               |                                     |