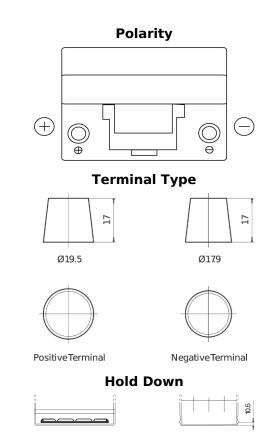

## **Dual ER450**

| Part number                    | ER450         |
|--------------------------------|---------------|
| Technology                     | Flooded       |
| EAN/GTIN                       | 3661024035996 |
| Voltage                        | 12 V          |
| Capacity                       | 95.0 Ah       |
| CCA                            | 650 A         |
| Watt hour                      | 450 Wh        |
| Length                         | 306 mm        |
| Width                          | 173 mm        |
| Height                         | 222 mm        |
| Box size                       | D31           |
| Polarity                       | ETN 1         |
| Terminal Type                  | EN taper post |
| Hold Down                      | Korean B1     |
| Weights (subject of variation) | 21.70 kg      |