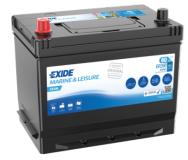

## **Dual ER350**

loss or damage claimed to have arisen as a result. Some products may not be available in your local market.

| Part number                    | ER350         |
|--------------------------------|---------------|
| Technology                     | Flooded       |
| EAN/GTIN                       | 3661024036009 |
| Voltage                        | 12 V          |
| Capacity                       | 80.0 Ah       |
| CCA                            | 510 A         |
| Watt hour                      | 350 Wh        |
| Length                         | 270 mm        |
| Width                          | 173 mm        |
| Height                         | 222 mm        |
| Box size                       | D26           |
| Polarity                       | ETN 1         |
| Terminal Type                  | EN taper post |
| Hold Down                      | Korean B1+B6  |
| Weights (subject of variation) | 17.40 kg      |