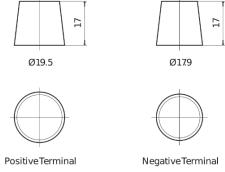

## **Equipment AGM EQ800**

| Part number                    | EQ800         |
|--------------------------------|---------------|
| Technology                     | AGM           |
| EAN/GTIN                       | 3661024037464 |
| Voltage                        | 12 V          |
| Capacity                       | 95.0 Ah       |
| Watt hour                      | 800 Wh        |
| Length                         | 353 mm        |
| Width                          | 175 mm        |
| Height                         | 190 mm        |
| Box size                       | L05           |
| Polarity                       | ETN 0         |
| Terminal Type                  | EN taper post |
| Hold Down                      | B13           |
| Weights (subject of variation) | 26.10 kg      |