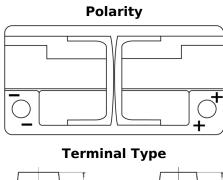

## **Equipment AGM EQ800**

| Part number                    | EQ800         |
|--------------------------------|---------------|
| Technology                     | AGM           |
| EAN/GTIN                       | 3661024037464 |
| Voltage                        | 12 V          |
| Capacity                       | 95.0 Ah       |
| Watt hour                      | 800 Wh        |
| Length                         | 353 mm        |
| Width                          | 175 mm        |
| Height                         | 190 mm        |
| Box size                       | L05           |
| Polarity                       | ETN 0         |
| Terminal Type                  | EN taper post |
| Hold Down                      | B13           |
| Weights (subject of variation) | 26.10 kg      |