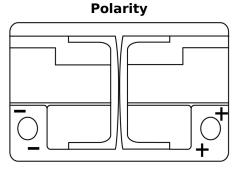

## **Equipment AGM EQ600**

| Part number                    | EQ600         |
|--------------------------------|---------------|
| Technology                     | AGM           |
| EAN/GTIN                       | 3661024037457 |
| Voltage                        | 12 V          |
| Capacity                       | 70.0 Ah       |
| Watt hour                      | 600 Wh        |
| Length                         | 278 mm        |
| Width                          | 175 mm        |
| Height                         | 190 mm        |
| Box size                       | L03           |
| Polarity                       | ETN 0         |
| Terminal Type                  | EN taper post |
| Hold Down                      | B13           |
| Weights (subject of variation) | 20.60 kg      |

## Terminal Type Ø19.5 Ø179

NegativeTerminal

PositiveTerminal

Design, features and specifications are subject to change without notice. We disclaim any representation or warranty, express or implied, concerning the data or recommendations, and in no event shall be liable for any loss or damage claimed to have arisen as a result. Some products may not be available in your local market.