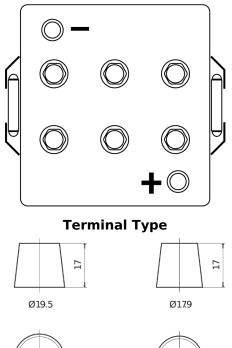

## Equipment AGM EQ1000

| Part number                    | EQ1000        |
|--------------------------------|---------------|
| Technology                     | AGM           |
| EAN/GTIN                       | 3661024037471 |
| Voltage                        | 12 V          |
| Capacity                       | 120.0 Ah      |
| Watt hour                      | 1000 Wh       |
| Length                         | 286 mm        |
| Width                          | 269 mm        |
| Height                         | 230 mm        |
| Box size                       | D07           |
| Polarity                       | ETN 2         |
| Terminal Type                  | EN taper post |
| Hold Down                      | B0            |
| Weights (subject of variation) | 40.00 kg      |

Polarity

PositiveTerminal

NegativeTerminal

Hold Down

Design, features and specifications are subject to change without notice. We disclaim any representation or warranty, express or implied, concerning the data or recommendations, and in no event shall be liable for any loss or damage claimed to have arisen as a result. Some products may not be available in your local market.