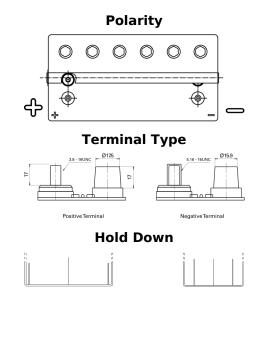

## **Dual AGM EP900**

| Part number                    | EP900             |
|--------------------------------|-------------------|
| Technology                     | AGM               |
| EAN/GTIN                       | 3661024035965     |
| Voltage                        | 12 V              |
| Capacity                       | 100.0 Ah          |
| CCA                            | 800 A             |
| Watt hour                      | 900 Wh            |
| Length                         | 330 mm            |
| Width                          | 173 mm            |
| Height                         | 240 mm            |
| Box size                       | G31               |
| Polarity                       | ETN 1             |
| Terminal Type                  | SAE M 3/8"- 5/16" |
|                                | taper&stud        |
| Hold Down                      | В0                |
| Weights (subject of variation) | 31.00 kg          |