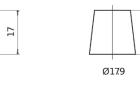

## **Terminal Type**

Ø19.5

Negative Terminal

17

PositiveTerminal

Hold Down

Design, features and specifications are subject to change without notice. We disclaim any representation or warranty, express or implied, concerning the data or recommendations, and in no event shall be liable for any loss or damage claimed to have arisen as a result. Some products may not be available in your local market.