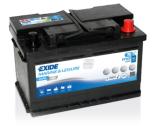

## **Dual AGM EP600**

| Part number                    | EP600         |
|--------------------------------|---------------|
| Technology                     | AGM           |
| EAN/GTIN                       | 3661024036528 |
| Voltage                        | 12 V          |
| Capacity                       | 70.0 Ah       |
| CCA                            | 760 A         |
| Watt hour                      | 600 Wh        |
| Length                         | 278 mm        |
| Width                          | 175 mm        |
| Height                         | 190 mm        |
| Box size                       | L03           |
| Polarity                       | ETN 0         |
| Terminal Type                  | EN taper post |
| Hold Down                      | B13           |
| Weights (subject of variation) | 20.60 kg      |
|                                |               |