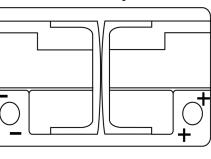

----------------|---------------|
| Technology                     | AGM           |
| EAN/GTIN                       | 3661024036528 |
| Voltage                        | 12 V          |
| Capacity                       | 70.0 Ah       |
| CCA                            | 760 A         |
| Watt hour                      | 600 Wh        |
| Length                         | 278 mm        |
| Width                          | 175 mm        |
| Height                         | 190 mm        |
| Box size                       | L03           |
| Polarity                       | ETN 0         |
| Terminal Type                  | EN taper post |
| Hold Down                      | B13           |
| Weights (subject of variation) | 20.60 kg      |
|                                |               |



**Polarity** 

## **Terminal Type**





PositiveTerminal

5 notches

 $\sim\sim\sim$ 

17

10.5

NegativeTerminal

Hold Down

Design, features and specifications are subject to change without notice. We disclaim any representation or warranty, express or implied, concerning the data or recommendations, and in no event shall be liable for any loss or damage claimed to have arisen as a result. Some products may not be available in your local market.