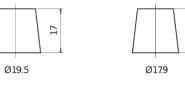

## **Terminal Type**

PositiveTerminal

5 notches

 $\sim\sim\sim$ 

17

10.5

NegativeTerminal

Hold Down