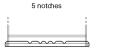

## **Dual AGM EP500**

| Part number                    | EP500         |
|--------------------------------|---------------|
| Technology                     | AGM           |
| EAN/GTIN                       | 3661024036511 |
| Voltage                        | 12 V          |
| Capacity                       | 60.0 Ah       |
| CCA                            | 680 A         |
| Length                         | 242 mm        |
| Width                          | 175 mm        |
| Height                         | 190 mm        |
| Box size                       | L02           |
| Polarity                       | ETN 0         |
| Terminal Type                  | EN taper post |
| Hold Down                      | B13           |
| Weights (subject of variation) | 17.90 kg      |