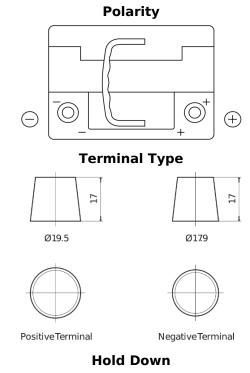

## **Dual AGM EP500**

| Part number                    | EP500         |
|--------------------------------|---------------|
| Technology                     | AGM           |
| EAN/GTIN                       | 3661024036511 |
| Voltage                        | 12 V          |
| Capacity                       | 60.0 Ah       |
| CCA                            | 680 A         |
| Length                         | 242 mm        |
| Width                          | 175 mm        |
| Height                         | 190 mm        |
| Box size                       | L02           |
| Polarity                       | ETN 0         |
| Terminal Type                  | EN taper post |
| Hold Down                      | B13           |
| Weights (subject of variation) | 17.90 kg      |