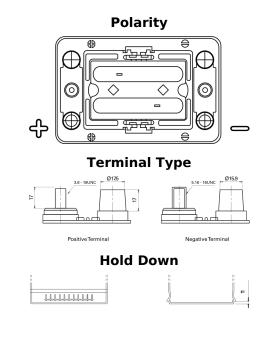

## **Dual AGM EP450**

| Part number         | EP450             |
|---------------------|-------------------|
| Technology          | AGM               |
| EAN/GTIN            | 3661024035972     |
| Voltage             | 12 V              |
| Capacity            | 50.0 Ah           |
| CCA                 | 750 A             |
| Watt hour           | 450 Wh            |
| Length              | 260 mm            |
| Width               | 173 mm            |
| Height              | 206 mm            |
| Box size            | G34               |
| Polarity            | ETN 1             |
| Terminal Type       | SAE M 3/8"- 5/16" |
|                     | taper&stud        |
| Hold Down           | B7                |
| Weights (subject of | 18.60 kg          |
| variation)          |                   |
|                     |                   |