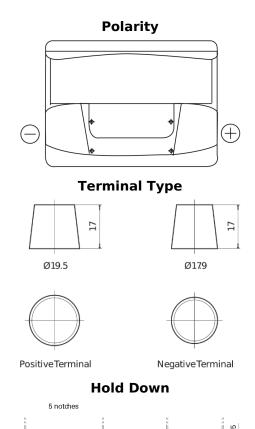

## Start EN600

| Part number                    | EN600         |
|--------------------------------|---------------|
| Technology                     | Flooded       |
| EAN/GTIN                       | 3661024036092 |
| Voltage                        | 12 V          |
| Capacity                       | 62.0 Ah       |
| CCA                            | 540 A         |
| MCA                            | 600           |
| Length                         | 242 mm        |
| Width                          | 175 mm        |
| Height                         | 190 mm        |
| Box size                       | L02           |
| Polarity                       | ETN 0         |
| Terminal Type                  | EN taper post |
| Hold Down                      | B13           |
| Weights (subject of variation) | 14.20 kg      |