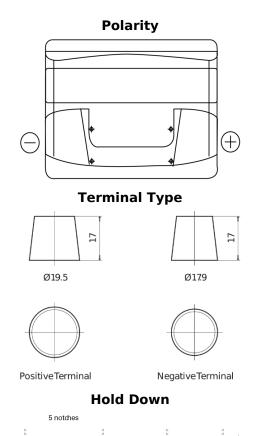

## Start EN500

| Part number                    | EN500         |
|--------------------------------|---------------|
| Technology                     | Flooded       |
| EAN/GTIN                       | 3661024036108 |
| Voltage                        | 12 V          |
| Capacity                       | 50.0 Ah       |
| CCA                            | 450 A         |
| MCA                            | 500           |
| Length                         | 207 mm        |
| Width                          | 175 mm        |
| Height                         | 190 mm        |
| Box size                       | L01           |
| Polarity                       | ETN 0         |
| Terminal Type                  | EN taper post |
| Hold Down                      | B13           |
| Weights (subject of variation) | 12.20 kg      |