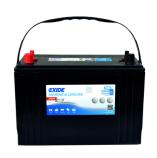

## **Start AGM EM960**

| Part number                    | EM960                 |
|--------------------------------|-----------------------|
|                                | ЕМ900                 |
| Technology                     | AGM                   |
| EAN/GTIN                       | 3661024036016         |
| Voltage                        | 12 V                  |
| Capacity                       | 100.0 Ah              |
| CCA                            | 800 A                 |
| MCA                            | 960                   |
| Length                         | 330 mm                |
| Width                          | 173 mm                |
| Height                         | 240 mm                |
| Box size                       | G31                   |
| Polarity                       | ETN 1                 |
| Terminal Type                  | SAE M 3/8" taper&stud |
| Hold Down                      | В0                    |
| Weights (subject of variation) | 31.00 kg              |