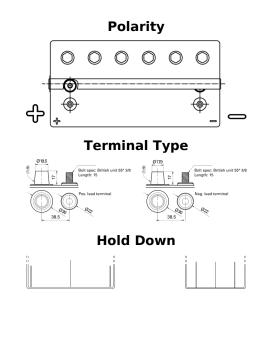

## **Start AGM EM960**

| Part number                    | EM960                 |
|--------------------------------|-----------------------|
|                                | ЕМ900                 |
| Technology                     | AGM                   |
| EAN/GTIN                       | 3661024036016         |
| Voltage                        | 12 V                  |
| Capacity                       | 100.0 Ah              |
| CCA                            | 800 A                 |
| MCA                            | 960                   |
| Length                         | 330 mm                |
| Width                          | 173 mm                |
| Height                         | 240 mm                |
| Box size                       | G31                   |
| Polarity                       | ETN 1                 |
| Terminal Type                  | SAE M 3/8" taper&stud |
| Hold Down                      | В0                    |
| Weights (subject of variation) | 31.00 kg              |