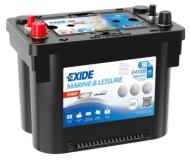

## Start AGM EM1000

| Part number                    | EM1000            |
|--------------------------------|-------------------|
| Technology                     | AGM               |
| EAN/GTIN                       | 3661024036023     |
| Voltage                        | 12 V              |
| Capacity                       | 50.0 Ah           |
| CCA                            | 800 A             |
| MCA                            | 1000              |
| Length                         | 260 mm            |
| Width                          | 173 mm            |
| Height                         | 206 mm            |
| Box size                       | G34               |
| Polarity                       | ETN 1             |
| Terminal Type                  | SAE M 3/8"- 5/16" |
|                                | taper&stud        |
| Hold Down                      | B7                |
| Weights (subject of variation) | 17.90 kg          |