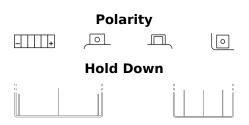

## **Li-Ion ELTZ7S**

| Part number                    | ELTZ7S        |
|--------------------------------|---------------|
| Technology                     | Li-Ion        |
| EAN/GTIN                       | 3661024036788 |
| Voltage                        | 12 V          |
| Capacity                       | 2.4 Ah        |
| CCA                            | 150 A         |
| Watt hour                      | 29 Wh         |
| Length                         | 115 mm        |
| Width                          | 70 mm         |
| Height                         | 85 mm         |
| Box size                       | C35           |
| Polarity                       | ETN 0         |
| Terminal Type                  | M12           |
| Hold Down                      | В0            |
| Weights (subject of variation) | 0.60 kg       |
|                                |               |