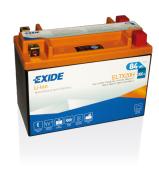

## Li-Ion ELTX20H

| Part number                    | ELTX20H               |
|--------------------------------|-----------------------|
| Technology                     | Li-lon                |
| EAN/GTIN                       | 3661024036856         |
| Voltage                        | 12 V                  |
| Capacity                       | 7.0 Ah                |
| CCA                            | 380 A                 |
| Watt hour                      | 84 Wh                 |
| Length                         | 175 mm                |
| Width                          | 90 mm                 |
| Height                         | 130 mm                |
| Box size                       | C77                   |
| Polarity                       | ETN 1                 |
| Terminal Type                  | M12 (Squad Terminals) |
| Hold Down                      | В0                    |
| Weights (subject of variation) | 1.30 kg               |