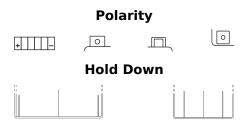

## Li-Ion ELTX14H

| Part number                    | ELTX14H       |
|--------------------------------|---------------|
| Technology                     | Li-lon        |
| EAN/GTIN                       | 3661024036801 |
| Voltage                        | 12 V          |
| Capacity                       | 4.0 Ah        |
| CCA                            | 240 A         |
| Watt hour                      | 48 Wh         |
| Length                         | 150 mm        |
| Width                          | 90 mm         |
| Height                         | 95 mm         |
| Box size                       | C53           |
| Polarity                       | ETN 1         |
| Terminal Type                  | M12           |
| Hold Down                      | В0            |
| Weights (subject of variation) | 0.90 kg       |