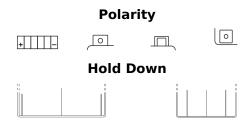

## Li-Ion ELTX12

| Part number                    | ELTX12        |
|--------------------------------|---------------|
| Technology                     | Li-lon        |
| EAN/GTIN                       | 3661024036832 |
| Voltage                        | 12 V          |
| Capacity                       | 3.5 Ah        |
| CCA                            | 210 A         |
| Watt hour                      | 42 Wh         |
| Length                         | 150 mm        |
| Width                          | 90 mm         |
| Height                         | 95 mm         |
| Box size                       | C53           |
| Polarity                       | ETN 1         |
| Terminal Type                  | M12           |
| Hold Down                      | В0            |
| Weights (subject of variation) | 0.80 kg       |