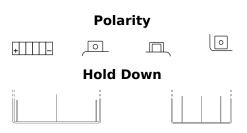

## Li-Ion ELT12B

| Part number                    | ELT12B        |
|--------------------------------|---------------|
| Technology                     | Li-Ion        |
| EAN/GTIN                       | 3661024036818 |
| Voltage                        | 12 V          |
| Capacity                       | 5.0 Ah        |
| CCA                            | 260 A         |
| Watt hour                      | 60 Wh         |
| Length                         | 150 mm        |
| Width                          | 70 mm         |
| Height                         | 130 mm        |
| Box size                       | C51           |
| Polarity                       | ETN 1         |
| Terminal Type                  | M12           |
| Hold Down                      | В0            |
| Weights (subject of variation) | 0.90 kg       |