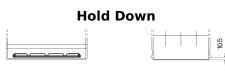

## **EFB EL955**

| Part number                    | EL955         |
|--------------------------------|---------------|
| Technology                     | EFB           |
| EAN/GTIN                       | 3661024036740 |
| Voltage                        | 12 V          |
| Capacity                       | 95.0 Ah       |
| CCA                            | 800 A         |
| Length                         | 306 mm        |
| Width                          | 173 mm        |
| Height                         | 222 mm        |
| Box size                       | D31           |
| Polarity                       | ETN 1         |
| Terminal Type                  | EN taper post |
| Hold Down                      | Korean B1     |
| Weights (subject of variation) | 21.80 kg      |