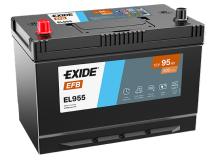

## **EFB EL955**

| Part number                    | EL955         |
|--------------------------------|---------------|
| Technology                     | EFB           |
| EAN/GTIN                       | 3661024036740 |
| Voltage                        | 12 V          |
| Capacity                       | 95.0 Ah       |
| CCA                            | 800 A         |
| Length                         | 306 mm        |
| Width                          | 173 mm        |
| Height                         | 222 mm        |
| Box size                       | D31           |
| Polarity                       | ETN 1         |
| Terminal Type                  | EN taper post |
| Hold Down                      | Korean B1     |
| Weights (subject of variation) | 21.80 kg      |