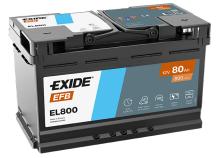

## **EFB EL800**

| Part number                    | EL800         |
|--------------------------------|---------------|
| Technology                     | EFB           |
| EAN/GTIN                       | 3661024035705 |
| Voltage                        | 12 V          |
| Capacity                       | 80.0 Ah       |
| CCA                            | 800 A         |
| Length                         | 315 mm        |
| Width                          | 175 mm        |
| Height                         | 190 mm        |
| Box size                       | L04           |
| Polarity                       | ETN 0         |
| Terminal Type                  | EN taper post |
| Hold Down                      | B13           |
| Weights (subject of variation) | 22.10 kg      |