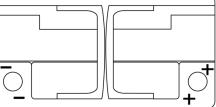

EFB EL752





----

| Part number                    | EL752         |
|--------------------------------|---------------|
| Technology                     | EFB           |
| EAN/GTIN                       | 3661024036559 |
| Voltage                        | 12 V          |
| Capacity                       | 75.0 Ah       |
| CCA                            | 730 A         |
| Length                         | 315 mm        |
| Width                          | 175 mm        |
| Height                         | 175 mm        |
| Box size                       | LB4           |
| Polarity                       | ETN 0         |
| Terminal Type                  | EN taper post |
| Hold Down                      | B13           |
| Weights (subject of variation) | 18.60 kg      |

Polarity



## **Terminal Type**



17



Ø17.9

17

NegativeTerminal

PositiveTerminal

**Hold Down** 



Design, features and specifications are subject to change without notice. We disclaim any representation or warranty, express or implied, concerning the data or recommendations, and in no event shall be liable for any loss or damage claimed to have arisen as a result. Some products may not be available in your local market.