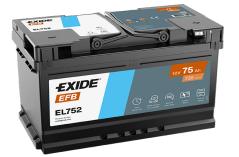

## **Batteries for Cars**

EFB EL752

----

| Part number                    | EL752         |
|--------------------------------|---------------|
| Technology                     | EFB           |
| EAN/GTIN                       | 3661024036559 |
| Voltage                        | 12 V          |
| Capacity                       | 75.0 Ah       |
| CCA                            | 730 A         |
| Length                         | 315 mm        |
| Width                          | 175 mm        |
| Height                         | 175 mm        |
| Box size                       | LB4           |
| Polarity                       | ETN 0         |
| Terminal Type                  | EN taper post |
| Hold Down                      | B13           |
| Weights (subject of variation) | 18.60 kg      |