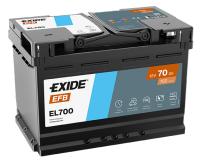

## **EFB EL700**

| Part number                    | EL700         |
|--------------------------------|---------------|
| Technology                     | EFB           |
| EAN/GTIN                       | 3661024035699 |
| Voltage                        | 12 V          |
| Capacity                       | 70.0 Ah       |
| CCA                            | 760 A         |
| Length                         | 278 mm        |
| Width                          | 175 mm        |
| Height                         | 190 mm        |
| Box size                       | L03           |
| Polarity                       | ETN 0         |
| Terminal Type                  | EN taper post |
| Hold Down                      | B13           |
| Weights (subject of variation) | 19.30 kg      |