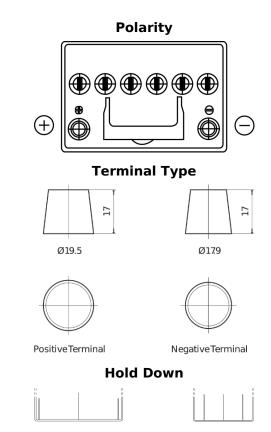

## **EFB EL605**

| Part number                    | EL605         |
|--------------------------------|---------------|
| Technology                     | EFB           |
| EAN/GTIN                       | 3661024036726 |
| Voltage                        | 12 V          |
| Capacity                       | 60.0 Ah       |
| CCA                            | 520 A         |
| Length                         | 230 mm        |
| Width                          | 173 mm        |
| Height                         | 222 mm        |
| Box size                       | D23           |
| Polarity                       | ETN 1         |
| Terminal Type                  | EN taper post |
| Hold Down                      | В0            |
| Weights (subject of variation) | 15.80 kg      |