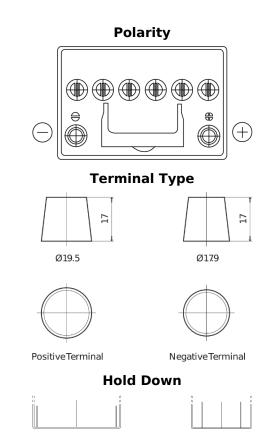

## **EFB EL604**

| Part number                    | EL604         |
|--------------------------------|---------------|
| Technology                     | EFB           |
| EAN/GTIN                       | 3661024036566 |
| Voltage                        | 12 V          |
| Capacity                       | 60.0 Ah       |
| CCA                            | 520 A         |
| Length                         | 230 mm        |
| Width                          | 173 mm        |
| Height                         | 222 mm        |
| Box size                       | D23           |
| Polarity                       | ETN 0         |
| Terminal Type                  | EN taper post |
| Hold Down                      | В0            |
| Weights (subject of variation) | 15.80 kg      |