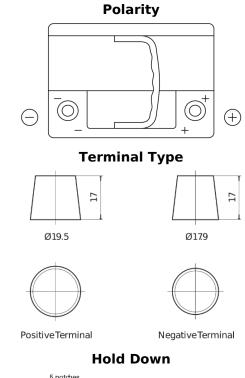

## **EFB EL600**

| Part number                    | EL600         |
|--------------------------------|---------------|
| Technology                     | EFB           |
| EAN/GTIN                       | 3661024035682 |
| Voltage                        | 12 V          |
| Capacity                       | 60.0 Ah       |
| CCA                            | 640 A         |
| Length                         | 242 mm        |
| Width                          | 175 mm        |
| Height                         | 190 mm        |
| Box size                       | L02           |
| Polarity                       | ETN 0         |
| Terminal Type                  | EN taper post |
| Hold Down                      | B13           |
| Weights (subject of variation) | 17.00 kg      |