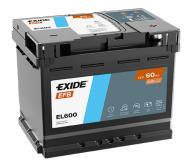

## **EFB EL600**

| Part number                    | EL600         |
|--------------------------------|---------------|
| Technology                     | EFB           |
| EAN/GTIN                       | 3661024035682 |
| Voltage                        | 12 V          |
| Capacity                       | 60.0 Ah       |
| CCA                            | 640 A         |
| Length                         | 242 mm        |
| Width                          | 175 mm        |
| Height                         | 190 mm        |
| Box size                       | L02           |
| Polarity                       | ETN 0         |
| Terminal Type                  | EN taper post |
| Hold Down                      | B13           |
| Weights (subject of variation) | 17.00 kg      |