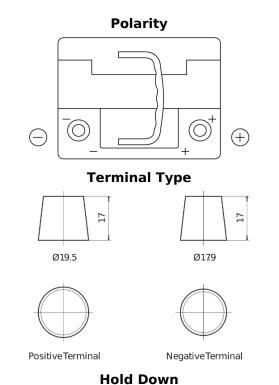

## **EFB EL550**

| Part number                    | EL550         |
|--------------------------------|---------------|
| Technology                     | EFB           |
| EAN/GTIN                       | 3661024036757 |
| Voltage                        | 12 V          |
| Capacity                       | 55.0 Ah       |
| CCA                            | 540 A         |
| Length                         | 207 mm        |
| Width                          | 175 mm        |
| Height                         | 190 mm        |
| Box size                       | L01           |
| Polarity                       | ETN 0         |
| Terminal Type                  | EN taper post |
| Hold Down                      | B13           |
| Weights (subject of variation) | 14.10 kg      |

## '

5 notches

Design, features and specifications are subject to change without notice. We disclaim any representation or warranty, express or implied, concerning the data or recommendations, and in no event shall be liable for any loss or damage claimed to have arisen as a result. Some products may not be available in your local market.