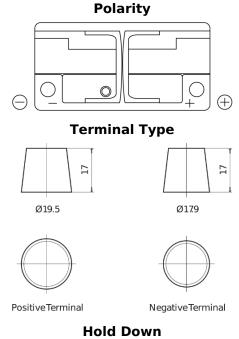

## **EFB EL1050**

| Part number                    | EL1050        |
|--------------------------------|---------------|
| Technology                     | EFB           |
| EAN/GTIN                       | 3661024037327 |
| Voltage                        | 12 V          |
| Capacity                       | 105.0 Ah      |
| CCA                            | 950 A         |
| Length                         | 392 mm        |
| Width                          | 175 mm        |
| Height                         | 190 mm        |
| Box size                       | L06           |
| Polarity                       | ETN 0         |
| Terminal Type                  | EN taper post |
| Hold Down                      | B13           |
| Weights (subject of variation) | 27.20 kg      |