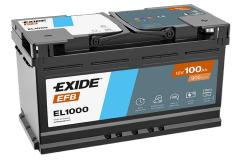

## **EFB EL1000**

| Part number                    | EL1000        |
|--------------------------------|---------------|
| Technology                     | EFB           |
| EAN/GTIN                       | 3661024037389 |
| Voltage                        | 12 V          |
| Capacity                       | 100.0 Ah      |
| CCA                            | 900 A         |
| Length                         | 353 mm        |
| Width                          | 175 mm        |
| Height                         | 190 mm        |
| Box size                       | L05           |
| Polarity                       | ETN 0         |
| Terminal Type                  | EN taper post |
| Hold Down                      | B13           |
| Weights (subject of variation) | 25.50 kg      |
|                                |               |

## Polarity Terminal Type Ø19.5 Ø179 Positive Terminal Hold Down 5 notches

Design, features and specifications are subject to change without notice. We disclaim any representation or warranty, express or implied, concerning the data or recommendations, and in no event shall be liable for any loss or damage claimed to have arisen as a result. Some products may not be available in your local market.