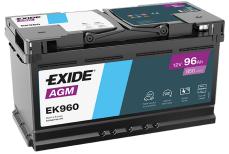

## **AGM EK960**

| _                              |               |
|--------------------------------|---------------|
| Part number                    | EK960         |
| Technology                     | AGM           |
| EAN/GTIN                       | 3661024037921 |
| Voltage                        | 12 V          |
| Capacity                       | 96.0 Ah       |
| CCA                            | 850 A         |
| Length                         | 353 mm        |
| Width                          | 175 mm        |
| Height                         | 190 mm        |
| Box size                       | L05           |
| Polarity                       | ETN 0         |
| Terminal Type                  | EN taper post |
| Hold Down                      | B13           |
| Weights (subject of variation) | 26.10 kg      |