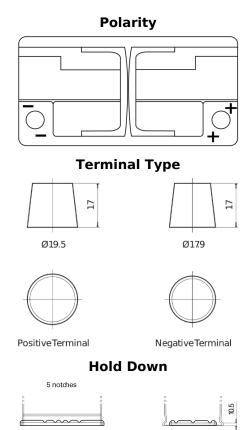

## **AGM EK960**

| _                              |               |
|--------------------------------|---------------|
| Part number                    | EK960         |
| Technology                     | AGM           |
| EAN/GTIN                       | 3661024037921 |
| Voltage                        | 12 V          |
| Capacity                       | 96.0 Ah       |
| CCA                            | 850 A         |
| Length                         | 353 mm        |
| Width                          | 175 mm        |
| Height                         | 190 mm        |
| Box size                       | L05           |
| Polarity                       | ETN 0         |
| Terminal Type                  | EN taper post |
| Hold Down                      | B13           |
| Weights (subject of variation) | 26.10 kg      |