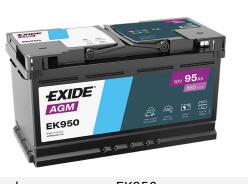

## **Batteries for Cars**

| Part number                    | EK950         |
|--------------------------------|---------------|
| Technology                     | AGM           |
| EAN/GTIN                       | 3661024035743 |
| Voltage                        | 12 V          |
| Capacity                       | 95.0 Ah       |
| CCA                            | 850 A         |
| Length                         | 353 mm        |
| Width                          | 175 mm        |
| Height                         | 190 mm        |
| Box size                       | L05           |
| Polarity                       | ETN 0         |
| Terminal Type                  | EN taper post |
| Hold Down                      | B13           |
| Weights (subject of variation) | 26.10 kg      |
|                                |               |

**AGM EK950**