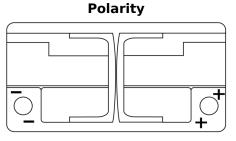

## **Batteries for Cars**

| Part number                    | EK950         |
|--------------------------------|---------------|
| Technology                     | AGM           |
| EAN/GTIN                       | 3661024035743 |
| Voltage                        | 12 V          |
| Capacity                       | 95.0 Ah       |
| CCA                            | 850 A         |
| Length                         | 353 mm        |
| Width                          | 175 mm        |
| Height                         | 190 mm        |
| Box size                       | L05           |
| Polarity                       | ETN 0         |
| Terminal Type                  | EN taper post |
| Hold Down                      | B13           |
| Weights (subject of variation) | 26.10 kg      |
|                                |               |