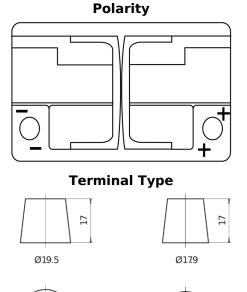

## **AGM EK720**

| Part number                    | EK720         |
|--------------------------------|---------------|
| Technology                     | AGM           |
| EAN/GTIN                       | 3661024037907 |
| Voltage                        | 12 V          |
| Capacity                       | 72.0 Ah       |
| CCA                            | 760 A         |
| Length                         | 278 mm        |
| Width                          | 175 mm        |
| Height                         | 190 mm        |
| Box size                       | L03           |
| Polarity                       | ETN 0         |
| Terminal Type                  | EN taper post |
| Hold Down                      | B13           |
| Weights (subject of variation) | 20.60 kg      |

5 notches

 $\sim\sim\sim\sim$ 

10.5

PositiveTerminal

Hold Down

Design, features and specifications are subject to change without notice. We disclaim any representation or warranty, express or implied, concerning the data or recommendations, and in no event shall be liable for any loss or damage claimed to have arisen as a result. Some products may not be available in your local market.