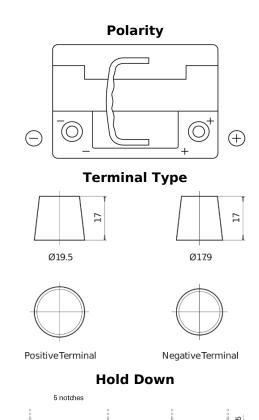

## **AGM EK620**

| Part number                    | EK620         |
|--------------------------------|---------------|
| Technology                     | AGM           |
| EAN/GTIN                       | 3661024037891 |
| Voltage                        | 12 V          |
| Capacity                       | 62.0 Ah       |
| CCA                            | 680 A         |
| Length                         | 242 mm        |
| Width                          | 175 mm        |
| Height                         | 190 mm        |
| Box size                       | L02           |
| Polarity                       | ETN 0         |
| Terminal Type                  | EN taper post |
| Hold Down                      | B13           |
| Weights (subject of variation) | 17.90 kg      |
|                                |               |