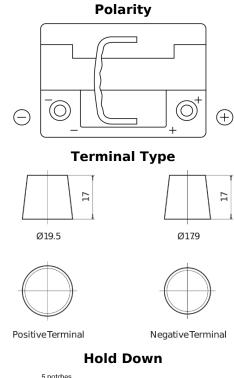

## **AGM EK600**

| Part number                    | EK600         |
|--------------------------------|---------------|
| Technology                     | AGM           |
|                                |               |
| EAN/GTIN                       | 3661024036498 |
| Voltage                        | 12 V          |
| Capacity                       | 60.0 Ah       |
| CCA                            | 680 A         |
| Length                         | 242 mm        |
| Width                          | 175 mm        |
| Height                         | 190 mm        |
| Box size                       | L02           |
| Polarity                       | ETN 0         |
| Terminal Type                  | EN taper post |
| Hold Down                      | B13           |
| Weights (subject of variation) | 17.90 kg      |