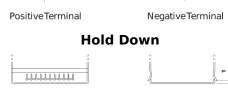

## **AGM EK508**

| Part number                    | EK508         |
|--------------------------------|---------------|
| Technology                     | AGM           |
| EAN/GTIN                       | 3661024036481 |
| Voltage                        | 12 V          |
| Capacity                       | 50.0 Ah       |
| CCA                            | 800 A         |
| Length                         | 260 mm        |
| Width                          | 173 mm        |
| Height                         | 206 mm        |
| Box size                       | G34           |
| Polarity                       | ETN 9         |
| Terminal Type                  | EN taper post |
| Hold Down                      | B7            |
| Weights (subject of variation) | 17.50 kg      |