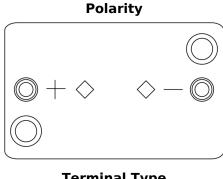

## **AGM EK508**

| Part number                    | EK508         |
|--------------------------------|---------------|
| Technology                     | AGM           |
| EAN/GTIN                       | 3661024036481 |
| Voltage                        | 12 V          |
| Capacity                       | 50.0 Ah       |
| CCA                            | 800 A         |
| Length                         | 260 mm        |
| Width                          | 173 mm        |
| Height                         | 206 mm        |
| Box size                       | G34           |
| Polarity                       | ETN 9         |
| Terminal Type                  | EN taper post |
| Hold Down                      | B7            |
| Weights (subject of variation) | 17.50 kg      |