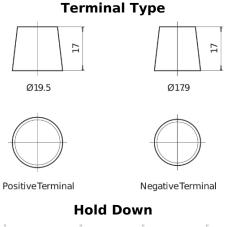

## **AGM EK508**

| Part number                    | EK508         |
|--------------------------------|---------------|
| Technology                     | AGM           |
| EAN/GTIN                       | 3661024036481 |
| Voltage                        | 12 V          |
| Capacity                       | 50.0 Ah       |
| CCA                            | 800 A         |
| Length                         | 260 mm        |
| Width                          | 173 mm        |
| Height                         | 206 mm        |
| Box size                       | G34           |
| Polarity                       | ETN 9         |
| Terminal Type                  | EN taper post |
| Hold Down                      | B7            |
| Weights (subject of variation) | 17.50 kg      |