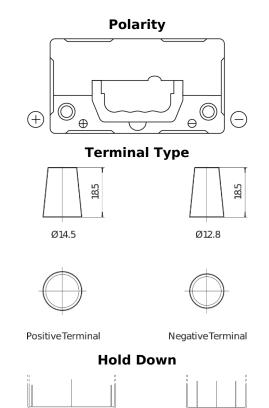

## **AGM EK457**

| Part number                    | EK457          |
|--------------------------------|----------------|
| Technology                     | AGM            |
| EAN/GTIN                       | 3661024038089  |
| Voltage                        | 12 V           |
| Capacity                       | 45.0 Ah        |
| CCA                            | 380 A          |
| Length                         | 237 mm         |
| Width                          | 127 mm         |
| Height                         | 227 mm         |
| Box size                       | B24            |
| Polarity                       | ETN 1          |
| Terminal Type                  | JIS taper post |
| Hold Down                      | В0             |
| Weights (subject of variation) | 13.50 kg       |