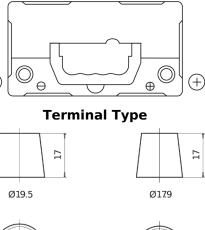

## Batteries for Cars

| Part number         | EK454         | Polarity           |
|---------------------|---------------|--------------------|
| Technology          | AGM           |                    |
| EAN/GTIN            | 3661024038072 |                    |
| Voltage             | 12 V          |                    |
| Capacity            | 45.0 Ah       |                    |
| CCA                 | 380 A         |                    |
| Length              | 237 mm        | Terminal Ty        |
| Width               | 127 mm        |                    |
| Height              | 227 mm        |                    |
| Box size            | B24           | Ø19.5              |
| Polarity            | ETN 0         |                    |
| Terminal Type       | EN taper post |                    |
| Hold Down           | В0            |                    |
| Weights (subject of | 13.50 kg      |                    |
| variation)          |               | PositiveTerminal N |
|                     |               | Hold Dow           |

NegativeTerminal

vn

Design, features and specifications are subject to change without notice. We disclaim any representation or warranty, express or implied, concerning the data or recommendations, and in no event shall be liable for any loss or damage claimed to have arisen as a result. Some products may not be available in your local market.